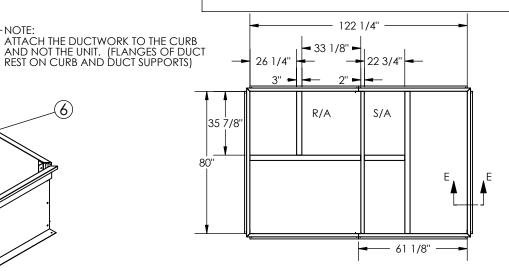

**DETAIL A** 

SEE NOTES 1 AND 2

- 5. REMOVE PAPER BACKING FROM THE PROVIDED GASKETING AND APPLY TO TOP PERIMETER OF ROOF CURB AND DUCT SUPPORTS. (SEE ILLUSTRATION ABOVE). SET CURB IN PLACE OVER ROOF OPENING. LEVEL CURB AND SECURE TO ROOF. SEE DETAIL D.
- 6. IMPORTANT: THE GASKETING OF THE UNIT TO THE ROOF CURB IS CRITICAL FOR WATER TIGHTNESS. INSTALL GASKET SUPPLIED WITH ROOF CURB AS SHOWN IN DETAIL D, & NOTE 5. IMPROPERLY APPLIED GASKET CAN RESULT IN AIR LEAKS AND POOR UNIT PERFORMANCE.

| 15       | Bag, Hardware, #2 CP     | 1        |
|----------|--------------------------|----------|
| 14       | 1110 OB 111 1 1 70 7 100 | <u> </u> |
|          | WOOD 1X4 X 79 7/8"       | 2        |
| 13       | WOOD 1X4 X 62 3/16"      | 4        |
| 12       | GASKET 1-1/4 X 1/4 X 10' | 1        |
| 11       | GASKET 1-1/4X 1/4 X 25'  | 2        |
| 10       | SUPPORT DUCT             | 1        |
| 9        | SUPPORT DUCT             | 1        |
| 8        | SUPPORT DUCT             | 1        |
| 7        | SUPPORT DUCT             | 1        |
| 6        | SUPPORT DUCT             | 1        |
| 5        | BUTT STRAP FRONT         | 2        |
| 4        | CORNER CLIP 1            | 4        |
| 3        | SIDE-4                   | 2        |
| 2        | SIDE-2                   | 2        |
| 1        | SIDE-1                   | 2        |
| ITEM NO. | DESCRIPTION              | QTY.     |