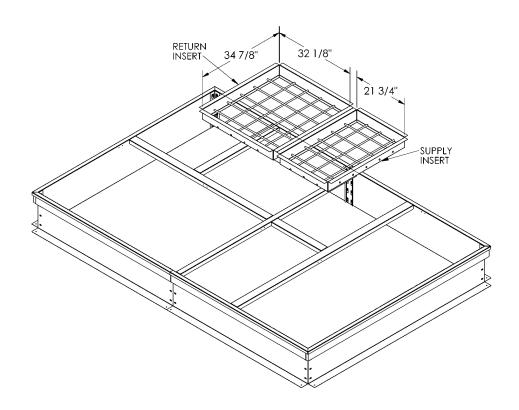

## SUBMITTAL

SUBMITTED TO \_\_\_\_\_\_\_

COMPANY \_\_\_\_\_\_

JOB NAME \_\_\_\_\_\_

EQUIPMENT \_\_\_\_\_\_

SIGNATURE \_\_\_\_\_\_

DATE \_\_\_\_\_

BURGLAR BAR INSERTS FOR YORK ROOFTOP UNITS DM, DCE, DCG, DCV 240-300 BP, BQ, BCH, DEG, DEE 240 DJ, DR, WJ, WR, ZJ, ZR 180-300 DH, DM, ZF 210 300

**PART #** 1000197

XP 180-240

## **FEATURES**

BURGLAR BAR INSERTS ARE FABRICATED OF 18 GA G90 GALVANIZED STEEL AND 1/2 STEEL ROD

ONE-PIECE WELDED CONSTRUCTION

ALL WELDS SPRAYED WITH GALVANIZED COMPOUND

DISTANCE BETWEEN STEEL RODS ARE NO MORE THAN 6 INCHES