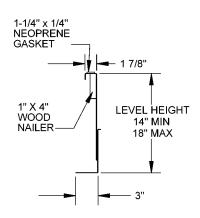

### **FEATURES**

FULLY ADJUSTABLE HEIGHT AND PITCH UP TO 1" PER FOOT IN EITHER DIRECTION

MITERED TOP CORNERS

ROOF CURB FABRICATED OF HEAVY GAUGE GALVANIZED STEEL

FULL PERIMETER WOOD NAILER

PRE-PUNCHED ASSEMBLY HOLES AND HARDWARE INCLUDED FOR -