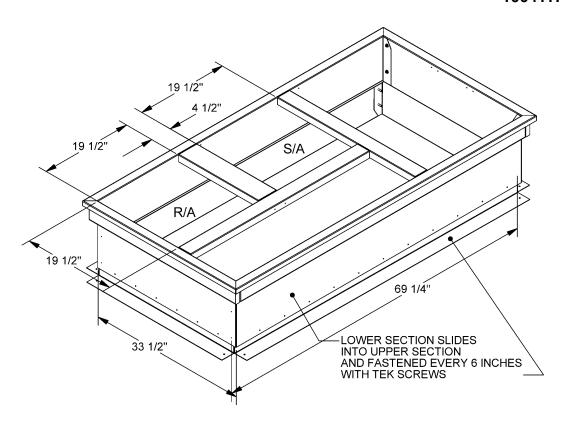

## ADJUSTABLE SLOPE ROOF CURB FOR YORK ROOFTOP UNITS

BQ, DJ, DH, DM, DY, XP, ZJ, ZR, 036-060 BCH, DEE, DEG, DHE, DHG 036-060 DEG, DCE, BP, DF, DM, DR, ZF 036-072 \*\*Note: Units with Bottom condensate Drain require 1RCO442. Call for Pricing\*\*

### **FEATURES**

FULLY ADJUSTABLE HEIGHT AND PITCH UP TO 1" PER FOOT IN EITHER DIRECTION

MITERED TOP CORNERS

ROOF CURB FABRICATED OF HEAVY GAUGE GALVANIZED STEEL

FULL PERIMETER WOOD NAILER

PRE-PUNCHED ASSEMBLY HOLES AND HARDWARE INCLUDED FOR -

DUCT SUPPORT INSTALLATION

ROOF CURB IS SHIPPED UNASSEMBLED

08/11 121