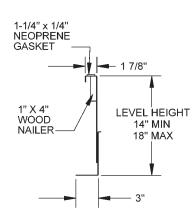

# **FEATURES**

FULLY ADJUSTABLE HEIGHT AND PITCH UP TO 1" PER FOOT IN EITHER DIRECTION  $% \left( 1\right) =\left( 1\right) \left( 1\right) \left($ 

MITERED TOP CORNERS

ROOF CURB FABRICATED OF HEAVY GAUGE GALVANIZED STEEL

FULL PERIMETER WOOD NAILER

PRE-PUNCHED ASSEMBLY HOLES AND HARDWARE INCLUDED FOR -

DUCT SUPPORT INSTALLATION

ROOF CURB IS SHIPPED UNASSEMBLED