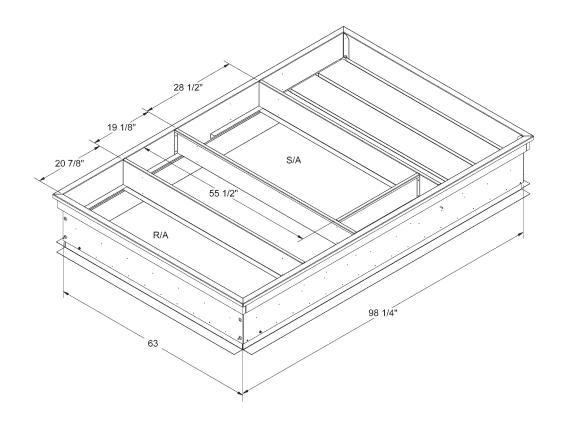

### ADJUSTABLE SLOPE ROOF CURB FOR TRANE ROOFTOP UNITS

YCD, TCD 121C, 151C, 180B, 210C WCD 150B

PART # 1004767

# **FEATURES**

FULLY ADJUSTABLE HEIGHT AND PITCH UP TO 1" PER FOOT IN EITHER DIRECTION  $% \left( 1\right) =\left( 1\right) \left( 1\right) \left($ 

MITERED TOP CORNERS

ROOF CURB FABRICATED OF HEAVY GAUGE GALVANIZED STEEL

FULL PERIMETER WOOD NAILER

PRE-PUNCHED ASSEMBLY HOLES AND HARDWARE INCLUDED FOR -

DUCT SUPPORT INSTALLATION

ROOF CURB IS SHIPPED UNASSEMBLED