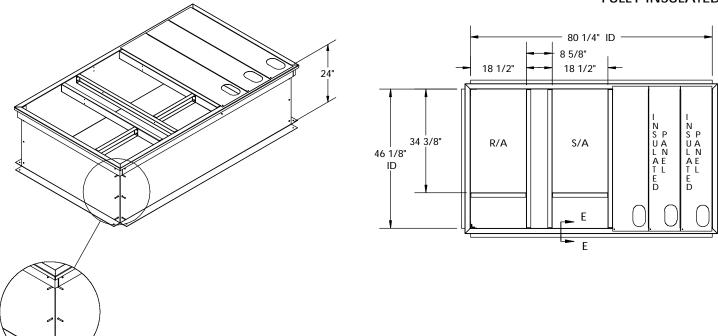

## **INSULATED ROOF CURB SUBMITTAL #1005568**

**TRANR BAYCURB043** 

**INSUL CURB ASSEMBLY NUMBER** 1005568

Drawn By: RTO Drawn Date: 12/10/13

REV:

**ESTIMATED WEIGHT: 196 LBS.** 

## **FULLY INSULATED**

**FEATURES:** 

MITERED TOP CORNERS

ROOF CURB BODY IS FABRICATED OF HEAVY GAUGE GALVANIZED STEEL.

PRE-PUNCHED ASSEMBLY HOLES AND HARDWARE INCLUDED FOR DUCT SUPPORT INSTALLATION.

FULL PERIMETER WOOD NAILER.

ROOF CURB IS SHIPPED KNOCKED DOWN.

ROOF CURB IS FULLY INSULATED.

ROOF CURB IS LABELED WITH RTU# IF APPLICABLE