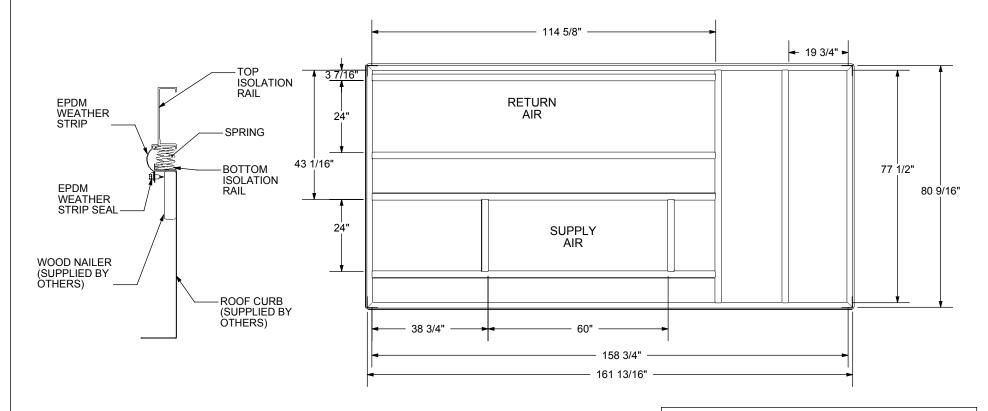

## ISOLATION RAIL

## **FEATURES**

Shipped unassembled (roof curb supplied by others) Mitered top corners Fabricated of aluminum extrusion Duct support included Full perimeter weather seal
Gasket provided for unit to curb sealing 2" static deflection Installation instructions included Canvas duct connection not included

## **CARRIER UNITS**

48/50 AJ, AK, AW, AY 024-034 48/50 EJ, EK, EW, EY 024-034

> PART NUMBER 1010494

DWG# 1800035 REV 3 8-30-05 DATE: 12-04-02 Cambridgeport

North 1-800-648-2872/FAX 978-462-9189

South 1-877-648-2872/FAX 901-566-0035