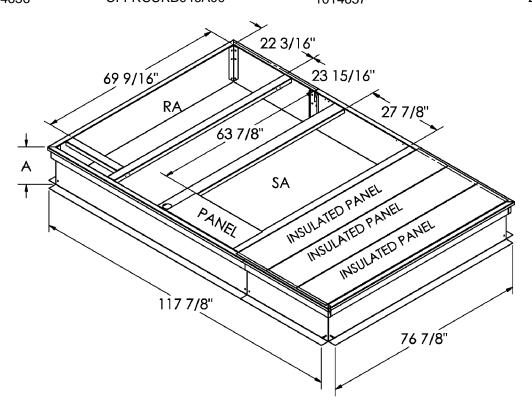

## ROOF CURBS FOR ROOFTOP UNITS

Carrier; 48/50 TC 17-20

Bryant; 558J, 580J 17-20

| PART #  |                | PART #    | CURB HEIGHT |
|---------|----------------|-----------|-------------|
| CAS     | BRY/CAR        | INSULATED | "A"         |
| 1014635 | CFFRCURB045A00 | 1014835   | 14"         |
| 1014832 |                | 1014834   | 8"          |
| 1014833 |                | 1014836   | 18"         |
| 1014636 | CFFRCURB046A00 | 1014637   | 24"         |

## **FEATURES**

MITERED TOP CORNERS

ROOF CURB IS FABRICATED OF 18GA G90 GALVANIZED STEEL

FULL PERIMETER WOOD NAILER

PRE-PUNCHED ASSEMBLY HOLES AND HARDWARE INCLUDED FOR -

**DUCT SUPPORT INSTALLATION** 

ROOF CURB IS SHIPPED UNASSEMBLED

\* CURBS ARE INTERNALLY INSULATED WITH 1" THICK 1-1/2 LB

DENSITY DUCT LINER

01/10 347