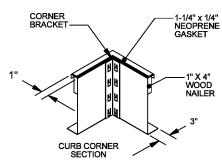

## **FEATURES**

MITERED TOP CORNERS

ROOF CURB IS FABRICATED OF 18GA G90 GALVANIZED STEEL

FULL PERIMETER WOOD NAILER

PRE-PUNCHED ASSEMBLY HOLES AND HARDWARE INCLUDED FOR -

**DUCT SUPPORT INSTALLATION** 

ROOF CURB IS SHIPPED UNASSEMBLED

\* CURBS ARE INTERNALLY INSULATED WITH 1" THICK 1-1/2 LB

DENSITY DUCT LINER

01/10 347