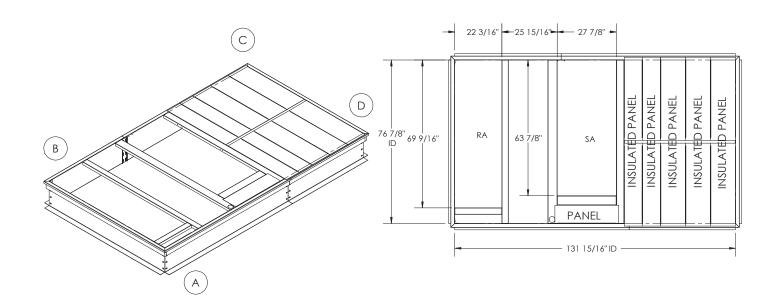

## SLOPE ROOF CURBS FOR ROOFTOP UNITS

Bryant: 580J, 558J 24-28 581J 20, 24; 548J24

Carrier: 48/50 TC 24-28 45/50 HC 20, 24

DESCRIPTION PART#
Sloped up to 2" per Ft. 1014856
Sloped 2" up to 3" per Ft. 1014857

### **FEATURES**

MITERED TOP CORNERS

ROOF CURB FABRICATED OF HEAVY GAUGE GALVANIZED STEEL

FULL PERIMETER WOOD NAILER

PRE-PUNCHED ASSEMBLY HOLES AND HARDWARE INCLUDED FOR

-DUCT SUPPORT INSTALLATION

ROOF CURB IS SHIPPED UNASSEMBLED

|  | HEIGHT OF<br>CORNER C | HEIGHT OF CORNER D |
|--|-----------------------|--------------------|
|  |                       |                    |

01/10 703