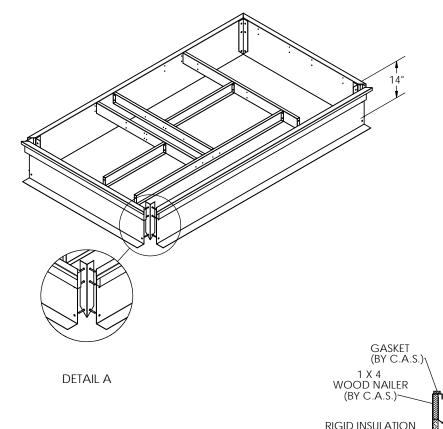

## FEATURES:

- 2. 3.
- 4.
- Gasketing Provided for Unit to Curb Sealing. Roof Curb is Fabricated of Heavy Gauge Galvanized Steel. Full Perimeter Wood Nailer. Pre-Punched Holes and Hardware Included for Curb Assembly. Roof Curb is Shipped Knocked Down. Roof Curb is Labeled with RTU # if Applicable. 5.
- 6. 7.

COUNTER FLASHING (FIELD SUPPLIED) -ROOFING FELT (FIELD SUPPLIED) **RIGID INSULATION** (FIELD SUPPLIED)--CANT STRIP (FIELD SUPPLIED) SECTION E-E TYPICAL INSTALLED CURB SECTION

| Cambridgeport             |                |                          |  |  |
|---------------------------|----------------|--------------------------|--|--|
| NORTH<br>8 Fanaras Drive  | 1-800-648-2872 | SOUTH<br>3529 Lamar Ave. |  |  |
| Salisbury Industrial Park | 1-877-648-2872 | Lamar Industrial park    |  |  |