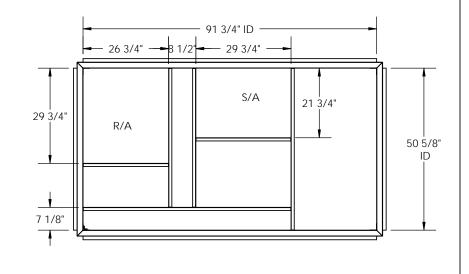

## **ROOF CURB** SUBMITTAL # 1016199

LENNOX LGH 092-150

## 1016199

Drawn Date: 6/29/10 Rev. Drawn By: JBH Estimated Weight: 18610 LBS.