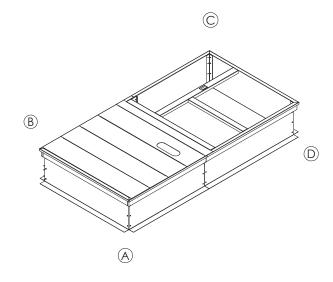

## **FEATURES**

MITERED TOP CORNERS
ROOF CURB FABRICATED OF HEAVY GAUGE GALVANIZED STEEL
FULL PERIMETER WOOD NAILER
PRE-PUNCHED ASSEMBLY HOLES AND HARDWARE INCLUDED FOR
-DUCT SUPPORT INSTALLATION

ROOF CURB IS SHIPPED UNASSEMBLED