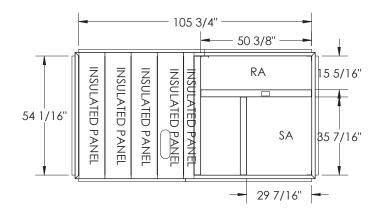

## DESCRIPTION PART # Slope Roof Curb up to 2" per Ft. 1018274 Slope Roof Curb over 2" up to 3" per Ft. 1018275

SLOPE ROOF CURB FOR BRYANT ROOFTOP UNITS

551J, 581J 14 558J, 580J 16

SLOPE ROOF CURB FOR CARRIER ROOFTOP UNITS

48/50TC 16 48/50HC 14

|  | HEIGHT OF CORNER D |
|--|--------------------|
|  |                    |

03/07 691