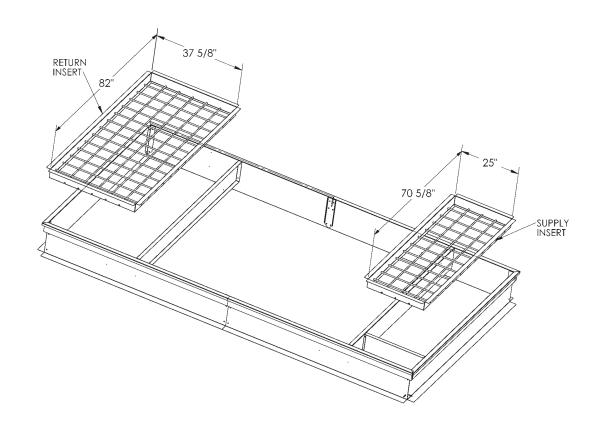

## Cambridgeport

| SUBMITTAL    | BURGLAR BAR INSERTS FOR<br>YORK                           |
|--------------|-----------------------------------------------------------|
| SUBMITTED TO | ROOFTOP UNITS<br>Y22, Y23, Y24<br>Z22, Z23, Z24<br>PART # |
| COMPANY      |                                                           |
| JOB NAME     |                                                           |
| EQUIPMENT    |                                                           |
| SIGNATURE    | 1000203                                                   |

## **FEATURES**

DATE

BURGLAR BAR INSERTS ARE FABRICATED OF 18 GA G90 GALVANIZED STEEL AND 1/2 STEEL ROD ONE-PIECE WELDED CONSTRUCTION ALL WELDS SPRAYED WITH GALVANIZED COMPOUND DISTANCE BETWEEN STEEL RODS ARE NO MORE THAN 6 INCHES OPTIONAL FEATURE; 5/8 STEEL ROD OPENINGS GREATER THAN OR LESS THAN 6 INCHES