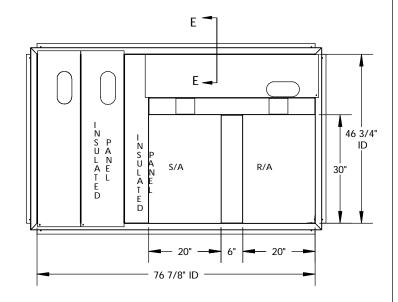

## SURE-LOCK ROOF CURB SUBMITTAL #1001586

YORK 1RCO-471

SURE-LOCK CURB NUMBER 1001586

Drawn By: RTO Drawn Date: 01/24/07 REV:

**ESTIMATED WEIGHT: 143 LBS.** 

FEATURES:

**CERTIFIED UPON REQUEST** 

MITERED TOP CORNERS
FULL PERIMETER WOOD NAILER.
PRE-PUNCHED ASSEMBLY HOLES AND HARDWARE INCLUDED FOR DUCT SUPPORT INSTALLATION,
ROOF CURB IS SHIPPED KNOCKED DOWN.
ROOF CURB IS SEISMIC RATED AND CAN BE

ROOF CURB IS LABELED WITH RTU# IF APPLICABLE