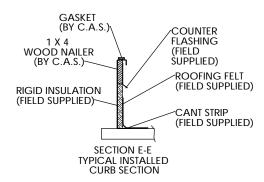

## SURE-LOCK ROOF CURB SUBMITTAL #1001586

YORK 1RCO-471

SURE-LOCK CURB NUMBER 1001586

Drawn By: RTO Drawn Date: 01/24/07 REV:

**ESTIMATED WEIGHT: 143 LBS.** 

FEATURES:

**CERTIFIED UPON REQUEST** 

MITERED TOP CORNERS
FULL PERIMETER WOOD NAILER.
PRE-PUNCHED ASSEMBLY HOLES AND HARDWARE INCLUDED FOR DUCT SUPPORT INSTALLATION,
ROOF CURB IS SHIPPED KNOCKED DOWN.
ROOF CURB IS SEISMIC RATED AND CAN BE