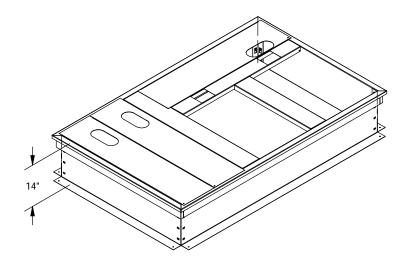

## SURE-LOCK ROOF CURB SUBMITTAL #1001586

YORK 1RCO-471

SURE-LOCK CURB NUMBER 1001586

Drawn By: RTO Drawn Date: 01/24/07 REV:

**ESTIMATED WEIGHT: 143 LBS.** 

FEATURES:

**CERTIFIED UPON REQUEST** 

MITERED TOP CORNERS
FULL PERIMETER WOOD NAILER.
PRE-PUNCHED ASSEMBLY HOLES AND HARDWARE INCLUDED FOR DUCT SUPPORT INSTALLATION,
ROOF CURB IS SHIPPED KNOCKED DOWN.
ROOF CURB IS SEISMIC RATED AND CAN BE