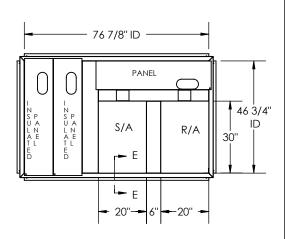

**YORK 471** 

CURB ASSEMBLY NUMBER 1001831

Drawn By: CJT Drawn Date: 05/31/07

REV:

\_

**ESTIMATED WEIGHT: 194 LBS.** 

| 13                                    | Bag, Hardware, #1 CP                   | 1    |
|---------------------------------------|----------------------------------------|------|
| 12                                    | 1X4 X 76 3/4"                          | 2    |
| 11                                    | 1X4 X 48 3/4"                          | 2    |
| 10                                    | GASKET 1-1/4X 3/4 X 10' LOW<br>DENSITY | 1    |
| 9                                     | GASKET 1-1/4X 1/4 X 25'                | 1    |
| 8                                     | PANEL INSULTD                          | 1    |
| 7                                     | PANEL INSULTD                          | 2    |
| 6                                     | SUPPORT, DUCT                          | 1    |
| 5                                     | SUPPORT, DUCT                          | 1    |
| 4                                     | SUPPORT, DUCT                          | 1    |
| 3                                     | CORNER CLIP 1                          | 4    |
| 2                                     | SIDE-2                                 | 2    |
| 1                                     | SIDE-1                                 | 2    |
| ITEM NO.                              | DESCRIPTION                            | QTY. |
| · · · · · · · · · · · · · · · · · · · |                                        |      |