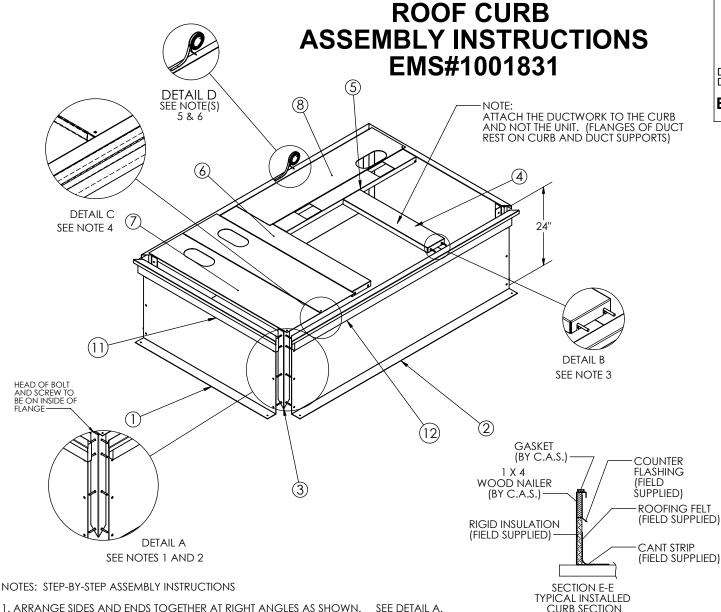

. ARRANGE SIDES AND ENDS TOGETHER AT RIGHT ANGLES AS SHOWN. SEE DETAIL A. CÜRB SECTION

- 2. BOLT SIDES AND ENDS TOGETHER AS SHOWN USING THE 4 CORNER BRACKETS, BOLTS, AND THE TEK SCREWS PROVIDED. SEE. DETAIL A.
- 3. PUT 10-16 X 3/4" TEK SCREWS IN PROVIDED PILOT HOLES IN SIDES AND ENDS AS NECESSARY. INSERT SLOTTED ENDS OF DUCT SUPPORTS OVER SCREWS AND TIGHTEN IF NECESSARY. REPEAT AT ALL DUCT SUPPORT LOCATIONS. SEE DETAIL B.
- 4. WHEN INSULATED PANELS ARE INCLUDED PLACE THE INSULATED PANELS TOGETHER WITH FORMED FLANGES FACING DOWN ALLOWING FLANGED PORTION OF PANELS TO REST ON SIDE RAILS. (GASKET WILL HOLD PANELS IN PLACE.) SEE DETAIL C.
- 5. REMOVE PAPER BACKING FROM THE PROVIDED GASKETING AND APPLY TO TOP PERIMETER OF ROOF CURB AND DUCT SUPPORTS. (SEE ILLUSTRATION ABOVE). SET CURB IN PLACE OVER ROOF OPENING. LEVEL CURB AND SECURE TO ROOF. SEE DETAIL D.
- 6. IMPORTANT: THE GASKETING OF THE UNIT TO THE ROOF CURB IS CRITICAL FOR WATER TIGHTNESS. INSTALL GASKET SUPPLIED WITH ROOF CURB AS SHOWN IN DETAIL D, & NOTE 5. IMPROPERLY APPLIED GASKET CAN RESULT IN AIR LEAKS AND POOR UNIT PERFORMANCE.