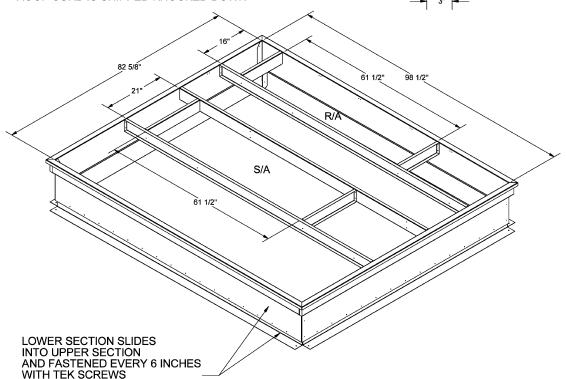

## **FEATURES**:

FULLY ADJUSTABLE HEIGHT AND PITCH UP TO 3/4" PER FOOT LONG SIDE UP TO 7/8" PER FOOT SHORT SIDE

MITERED TOP CORNERS

ROOF CURB IS FABRICATED OF HEAVY GAUGE GALVANIZED STEEL

**FULL PERIMETER WOOD NAILER** 

PRE-PUNCHED ASSEMBLY HOLES AND HARDWARE INCLUDED FOR DUCT SUPPORT INSTALLATION

ROOF CURB IS SHIPPED KNOCKED DOWN

| PART#  |         |
|--------|---------|
| LENNOX | C.A.S.  |
| N/A    | 1007837 |

03/06 84