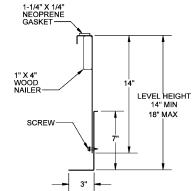

## **FEATURES**:

FULLY ADJUSTABLE HEIGHT AND PITCH UP TO 3/4" PER FOOT LONG SIDE UP TO 7/8" PER FOOT SHORT SIDE

MITERED TOP CORNERS

ROOF CURB IS FABRICATED OF HEAVY GAUGE GALVANIZED STEEL

**FULL PERIMETER WOOD NAILER** 