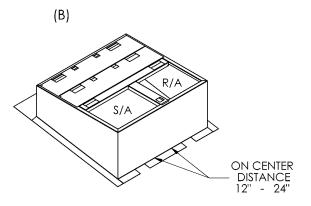

## FEATURES

ONE-PIECE WELDED CONSTRUCTION ALL WELDS SPRAYED WITH GALVANIZING COMPOUND FULLY INSULATED WITH 1-1/2 3LB DENSITY RIGID INSULATION FABRICATED OF HEAVY GAUGE GALVANIZED STEEL SLOPE DESIGN FOR EVEN WEIGHT DISTRIBUTION TO EXISTING CURB GASKET PROVIDED FOR UNIT TO ADAPTER SEALING Confirm the slope direction and duct orientation by circling one of the four diagrams above.