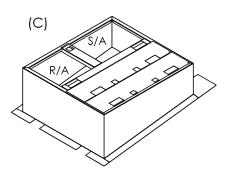

## FEATURES

ONE-PIECE WELDED CONSTRUCTION ALL WELDS SPRAYED WITH GALVANIZING COMPOUND FULLY INSULATED WITH 1-1/2 3LB DENSITY RIGID INSULATION FABRICATED OF HEAVY GAUGE GALVANIZED STEEL SLOPE DESIGN FOR EVEN WEIGHT DISTRIBUTION TO EXISTING CURB GASKET PROVIDED FOR UNIT TO ADAPTER SEALING Confirm the slope direction and duct orientation by circling one of the four diagrams above.