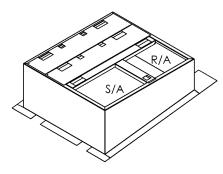

## FEATURES

ONE-PIECE WELDED CONSTRUCTION ALL WELDS SPRAYED WITH GALVANIZING COMPOUND FULLY INSULATED WITH 1-1/2 3LB DENSITY RIGID INSULATION FABRICATED OF HEAVY GAUGE GALVANIZED STEEL SLOPE DESIGN FOR EVEN WEIGHT DISTRIBUTION TO EXISTING CURB GASKET PROVIDED FOR UNIT TO ADAPTER SEALING Confirm the slope direction and duct orientation by circling one of the four diagrams above.