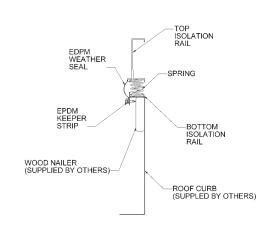

## **FEATURES**

SHIPPED ASSEMBLED OR KNOCK DOWN
MITERED TOP CORNERS
FABRICATED OF ALUMINUM EXTRUSION
FULL PERIMETER WEATHER SEAL
1" OR 2" STATIC DEFLECTION
DUCT SUPPORTS INCLUDED
ROOF CURB SOLD SEPARATELY
CANVAS DUCT CONNECTIONS (NOT INCLUDED)