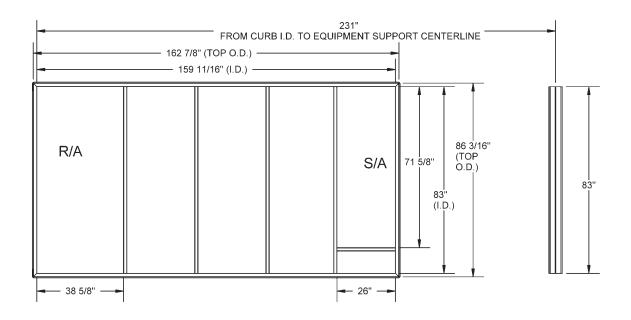

## ISOLATION RAILS FOR YORK ROOFTOP UNITS

Y22, Y23, Y24 Z22, Z23, Z24 PARTIAL CURB

| Description         | Part #  |
|---------------------|---------|
| 1" Deflection KD    | 1009829 |
| 2" Deflection KD    | 1009831 |
| 1" Deflection Assem | 1009830 |
| 2" Deflection Assem | 1009832 |