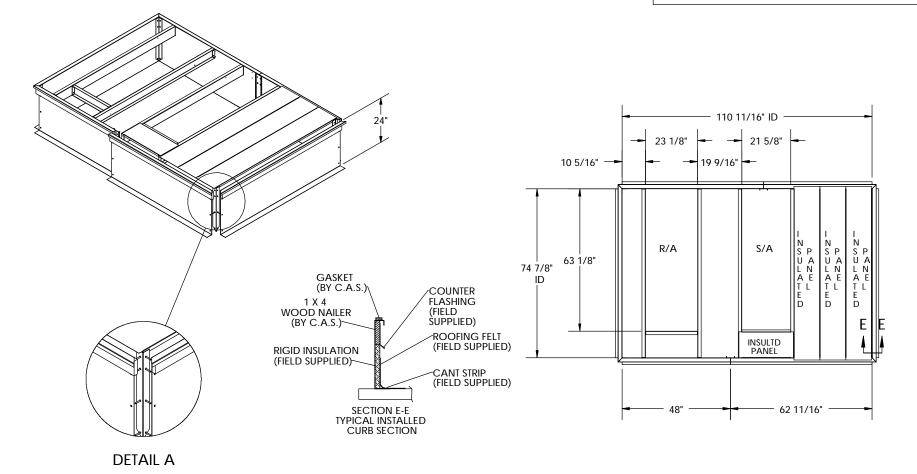

## ROOF CURB SUBMITTAL #1012084

CARRIER PM48/50 039C

CURB ASSEMBLY NUMBER
1012084

Drawn By: CJT Drawn Date: 04/29/08 REV:

**ESTIMATED WEIGHT: 317 LBS.** 

**FEATURES:** 

MITERED TOP CORNERS

ROOF CURB BODY IS FABRICATED OF HEAVY GAUGE GALVANIZED STEEL.

FULL PERIMETER WOOD NAILER.

PRE-PUNCHED ASSEMBLY HOLES AND HARDWARE INCLUDED FOR DUCT SUPPORT INSTALLATION, ROOF CURB IS SHIPPED KNOCKED DOWN.

ROOF CURB IS LABELED WITH RTU# IF APPLICABLE

© 2007COX ENGINEERING COMPANY DBA CAMBRIDGEPORT AIR SYSTEMS. ALL RIGHTS RESERVED TM