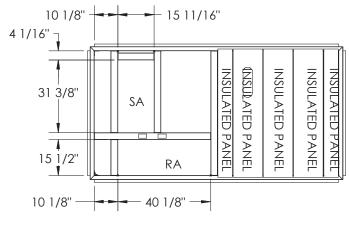

SLOPE ROOF CURB FOR CARRIER ROOFTOP UNITS

50TCQ 14 50HCQ 12

| DESCRIPTION                              | PART #  |
|------------------------------------------|---------|
| Slope Roof Curb up to 2" per Ft.         | 1018284 |
| Slope Roof Curb over 2" up to 3" per Ft. | 1018285 |