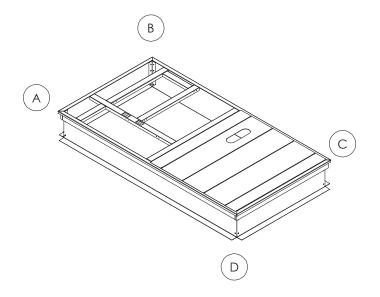

## SUBMITTAL

SUBMITTED TO \_\_\_\_\_\_

COMPANY \_\_\_\_\_

JOB NAME \_\_\_\_\_

EQUIPMENT \_\_\_\_\_
SIGNATURE

DATE

SLOPE ROOF CURB FOR BRYANT ROOFTOP UNITS

549J12; 548J14

## **FEATURES**

MITERED TOP CORNERS

ROOF CURB FABRICATED OF HEAVY GAUGE GALVANIZED STEEL

FULL PERIMETER WOOD NAILER

PRE-PUNCHED ASSEMBLY HOLES AND HARDWARE INCLUDED FOR

-DUCT SUPPORT INSTALLATION

ROOF CURB IS SHIPPED UNASSEMBLED