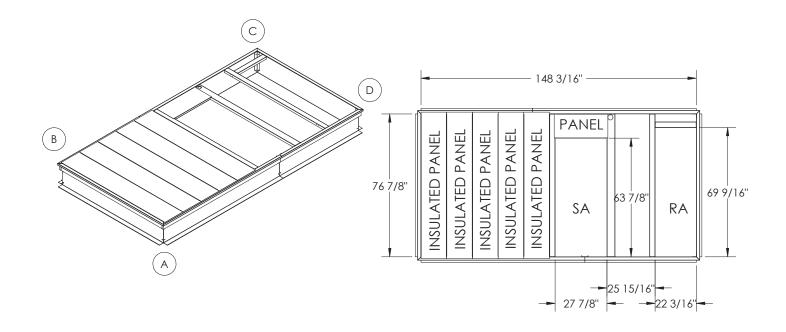

558J30 ; 551J28 580J30 ; 581J28

SLOPE ROOF CURB FOR CARRIER ROOFTOP UNITS

48/50HC 28 48/50TC 30

| DESCRIPTION                              | PART #  |
|------------------------------------------|---------|
| Slope Roof Curb up to 2" per Ft.         | 1018294 |
| Slope Roof Curb over 2" up to 3" per Ft. | 1018295 |

## **FEATURES**

MITERED TOP CORNERS

ROOF CURB FABRICATED OF HEAVY GAUGE GALVANIZED STEEL

FULL PERIMETER WOOD NAILER

PRE-PUNCHED ASSEMBLY HOLES AND HARDWARE INCLUDED FOR

-DUCT SUPPORT INSTALLATION

ROOF CURB IS SHIPPED UNASSEMBLED

|  | HEIGHT OF CORNER D |
|--|--------------------|
|  |                    |

03/07 689