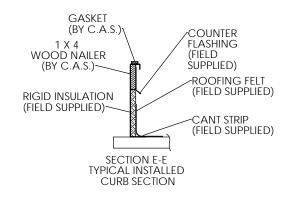

ROOF CURB IS INSULATED.

Cambridgeport
AIR SYSTEMS, INC.

SALISBURY, MA 01952

PHONE 1-800-648-2872 FAX 1978-462-9189

ROOF CURB IS LABELED WITH RTU# IF APPLICABLE