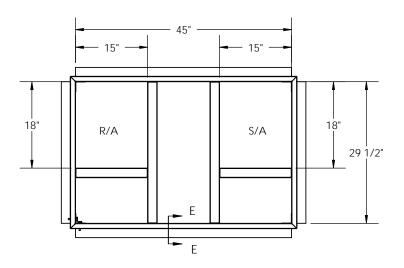

## INSULATED ROOF CURB SUBMITTAL #1023506

| 1 | R | C | 0 | -5 | 0 | 2 |
|---|---|---|---|----|---|---|
|---|---|---|---|----|---|---|

INSUL CURB ASSEMBLY NUMBER 1023506

REV:

Drawn By: RTO Drawn Date: 04/12/16

**ESTIMATED WEIGHT: 58 LBS.** 