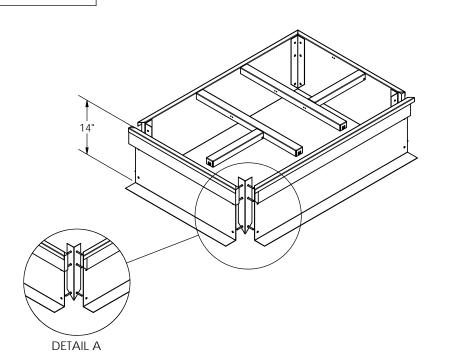

## FEATURES:

MITERED TOP CORNERS

PRE-PUNCHED ASSEMBLY HOLES AND HARDWARE INCLUDED FOR DUCT SUPPORT INSTALLATION,

ROOF CURB BODY IS FABRICATED OF HEAVY GAUGE GALVANIZED STEEL.

FULL PERIMETER WOOD NAILER.

ROOF CURB IS SHIPPED KNOCKED DOWN.