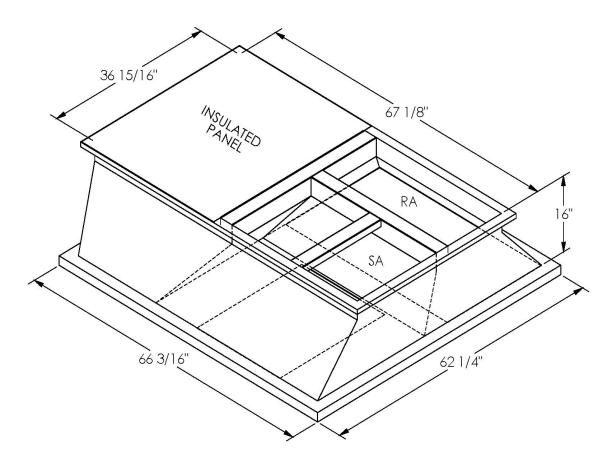

## CAMBRIDGEPORT STRONGLY RECOMMENDS CONFIRMING THE DIMENSIONS ON THIS SUBMITTAL

CURB ADAPTERS ARE BASED ON UNIT MANUFACTURERS STANDARD CURB DIMENSIONS.
CAMBRIDGEPORT CANNOT BE RESPONSIBLE FOR ANY DEVIATIONS FROM FACTORY DIMENSIONS OR INCORRECT MODEL NUMBERS.