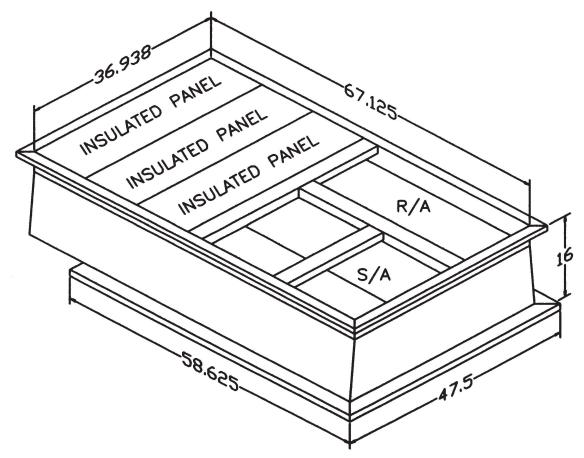

# Part Number 2000020

#### CAMBRIDGEPORT STRONGLY RECOMMENDS CONFIRMING THE DIMENSIONS ON THIS SUBMITTAL CURB ADAPTERS ARE BASED ON UNIT MANUFACTURERS STANDARD CURB DIMENSIONS. CAMBRIDGEPORT CANNOT BE RESPONSIBLE FOR ANY DEVIATIONS FROM FACTORY DIMENSIONS OR INCORRECT MODEL NUMBERS.