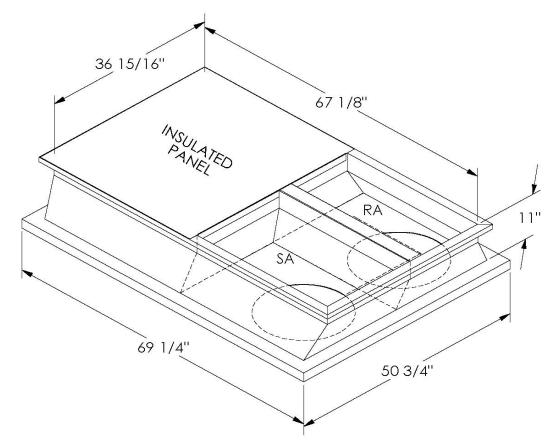

## FEATURES

ONE PIECE WELDED CONSTRUCTION

FACTORY INSTALLED SUPPLY TRANSITIONS

FULLY INSULATED

DESIGNED FOR EVEN WEIGHT DISTRIBUTION

FABRICATED OF HEAVY GAUGE G90 GALVANIZED STEEL

ALL WELDS SPRAYED WITH GALVANIZING COMPOUND

GASKET PROVIDED FOR UNIT TO ADAPTER SEALING

## CAMBRIDGEPORT STRONGLY RECOMMENDS CONFIRMING THE DIMENSIONS ON THIS SUBMITTAL CURB ADAPTERS ARE BASED ON UNIT MANUFACTURERS STANDARD CURB DIMENSIONS. CAMBRIDGEPORT CANNOT BE RESPONSIBLE FOR ANY DEVIATIONS FROM FACTORY DIMENSIONS OR INCORRECT MODEL NUMBERS.