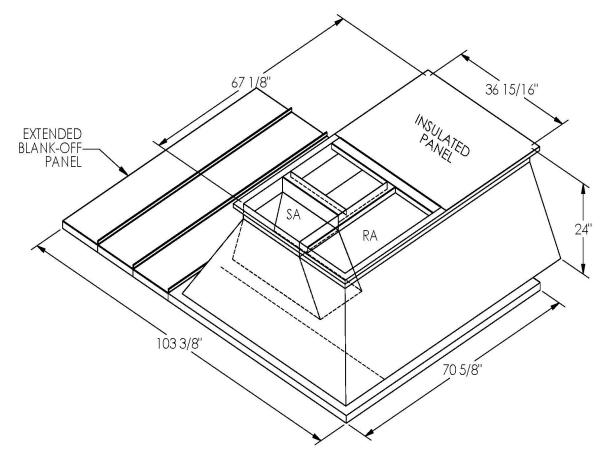

## Cambridgeport

| SUBMITTAL | Part Number |
|-----------|-------------|
|           | 2000027     |

SUBMITTED TO \_\_\_\_\_\_

JOB NAME

EQUIPMENT \_\_\_\_\_

SIGNATURE \_\_\_\_

DATE \_\_\_\_\_

ONE PIECE WELDED CONSTRUCTION

FACTORY INSTALLED SUPPLY TRANSITIONS

FULLY INSULATED

**FEATURES** 

DESIGNED FOR EVEN WEIGHT DISTRIBUTION

FABRICATED OF HEAVY GAUGE G90 GALVANIZED STEEL

ALL WELDS SPRAYED WITH GALVANIZING COMPOUND

GASKET PROVIDED FOR UNIT TO ADAPTER SEALING

## CAMBRIDGEPORT STRONGLY RECOMMENDS CONFIRMING THE DIMENSIONS ON THIS SUBMITTAL

CURB ADAPTERS ARE BASED ON UNIT MANUFACTURERS STANDARD CURB DIMENSIONS.
CAMBRIDGEPORT CANNOT BE RESPONSIBLE FOR ANY DEVIATIONS FROM FACTORY DIMENSIONS OR INCORRECT MODEL NUMBERS.