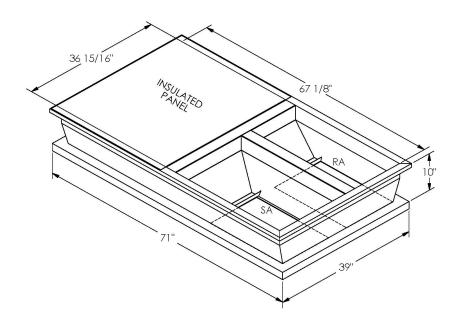

## Cambridgeport

SUBMITTAL

Part Number 2000029

| SUBMITTED TO |  |
|--------------|--|
| COMPANY      |  |
| JOB NAME     |  |
| EQUIPMENT    |  |
| SIGNATURE    |  |
| DATE         |  |

## **FEATURES**

ONE PIECE WELDED CONSTRUCTION

FACTORY INSTALLED SUPPLY TRANSITIONS

FULLY INSULATED

DESIGNED FOR EVEN WEIGHT DISTRIBUTION

FABRICATED OF HEAVY GAUGE G90 GALVANIZED STEEL

ALL WELDS SPRAYED WITH GALVANIZING COMPOUND

GASKET PROVIDED FOR UNIT TO ADAPTER SEALING

## CAMBRIDGEPORT STRONGLY RECOMMENDS CONFIRMING THE DIMENSIONS ON THIS SUBMITTAL

CURB ADAPTERS ARE BASED ON UNIT MANUFACTURERS STANDARD CURB DIMENSIONS.
CAMBRIDGEPORT CANNOT BE RESPONSIBLE FOR ANY DEVIATIONS FROM FACTORY DIMENSIONS OR INCORRECT MODEL NUMBERS.