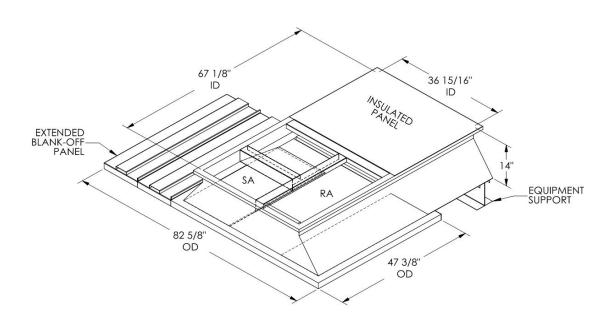

## **FEATURES**

DATE

ONE PIECE WELDED CONSTRUCTION

FACTORY INSTALLED SUPPLY TRANSITIONS

FULLY INSULATED

DESIGNED FOR EVEN WEIGHT DISTRIBUTION

FABRICATED OF HEAVY GAUGE G90 GALVANIZED STEEL

ALL WELDS SPRAYED WITH GALVANIZING COMPOUND

GASKET PROVIDED FOR UNIT TO ADAPTER SEALING

## CAMBRIDGEPORT STRONGLY RECOMMENDS CONFIRMING THE DIMENSIONS ON THIS SUBMITTAL

CURB ADAPTERS ARE BASED ON UNIT MANUFACTURERS STANDARD CURB DIMENSIONS.
CAMBRIDGEPORT CANNOT BE RESPONSIBLE FOR ANY DEVIATIONS FROM FACTORY DIMENSIONS OR INCORRECT MODEL NUMBERS.