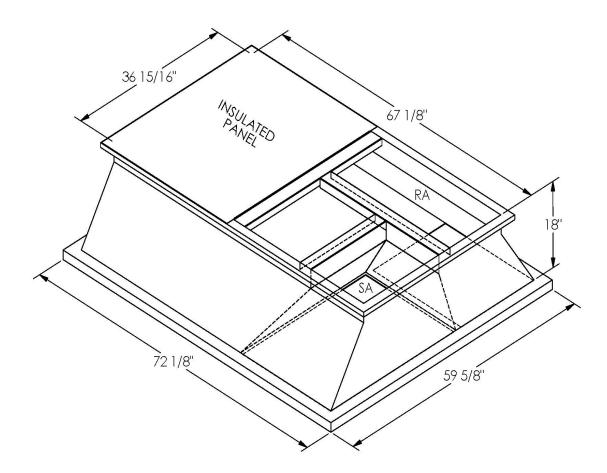

## **FEATURES**

ONE PIECE WELDED CONSTRUCTION

FACTORY INSTALLED SUPPLY TRANSITIONS

FULLY INSULATED

DESIGNED FOR EVEN WEIGHT DISTRIBUTION

FABRICATED OF HEAVY GAUGE G90 GALVANIZED STEEL

ALL WELDS SPRAYED WITH GALVANIZING COMPOUND

GASKET PROVIDED FOR UNIT TO ADAPTER SEALING

## CAMBRIDGEPORT STRONGLY RECOMMENDS CONFIRMING THE DIMENSIONS ON THIS SUBMITTAL

CURB ADAPTERS ARE BASED ON UNIT MANUFACTURERS STANDARD CURB DIMENSIONS.
CAMBRIDGEPORT CANNOT BE RESPONSIBLE FOR ANY DEVIATIONS FROM FACTORY DIMENSIONS OR INCORRECT MODEL NUMBERS.