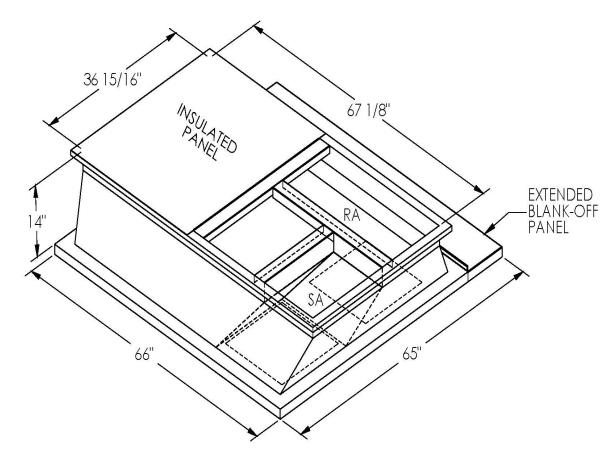

## **FEATURES**

ONE PIECE WELDED CONSTRUCTION

FACTORY INSTALLED SUPPLY TRANSITIONS

FULLY INSULATED

DESIGNED FOR EVEN WEIGHT DISTRIBUTION

FABRICATED OF HEAVY GAUGE G90 GALVANIZED STEEL

ALL WELDS SPRAYED WITH GALVANIZING COMPOUND

GASKET PROVIDED FOR UNIT TO ADAPTER SEALING

## CAMBRIDGEPORT STRONGLY RECOMMENDS CONFIRMING THE DIMENSIONS ON THIS SUBMITTAL

CURB ADAPTERS ARE BASED ON UNIT MANUFACTURERS STANDARD CURB DIMENSIONS.
CAMBRIDGEPORT CANNOT BE RESPONSIBLE FOR ANY DEVIATIONS FROM FACTORY DIMENSIONS OR INCORRECT MODEL NUMBERS.