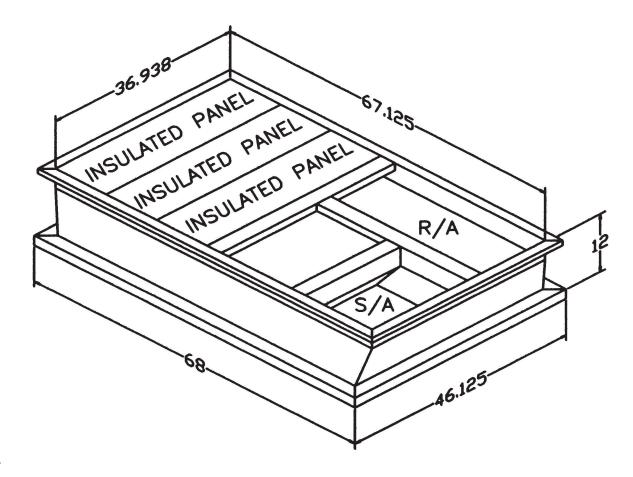

## **FEATURES**

ONE PIECE WELDED CONSTRUCTION

FACTORY INSTALLED SUPPLY TRANSITIONS

FULLY INSULATED

DESIGNED FOR EVEN WEIGHT DISTRIBUTION

FABRICATED OF HEAVY GAUGE G90 GALVANIZED STEEL

ALL WELDS SPRAYED WITH GALVANIZING COMPOUND

GASKET PROVIDED FOR UNIT TO ADAPTER SEALING

## CAMBRIDGEPORT STRONGLY RECOMMENDS CONFIRMING THE DIMENSIONS ON THIS SUBMITTAL

CURB ADAPTERS ARE BASED ON UNIT MANUFACTURERS STANDARD CURB DIMENSIONS.
CAMBRIDGEPORT CANNOT BE RESPONSIBLE FOR ANY DEVIATIONS FROM FACTORY DIMENSIONS OR INCORRECT MODEL NUMBERS.