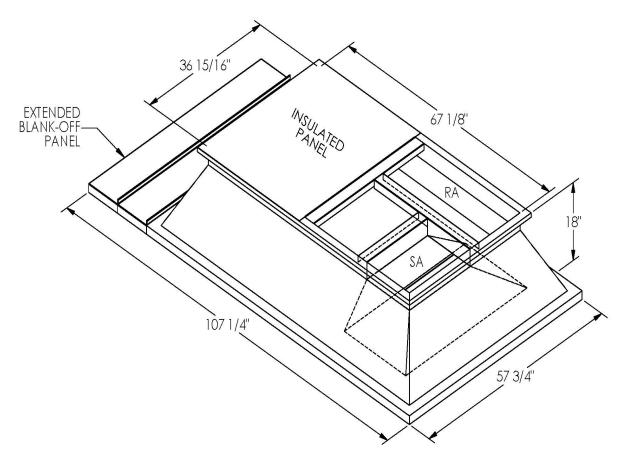

## **FEATURES**

ONE PIECE WELDED CONSTRUCTION

FACTORY INSTALLED SUPPLY TRANSITIONS

FULLY INSULATED

DESIGNED FOR EVEN WEIGHT DISTRIBUTION

FABRICATED OF HEAVY GAUGE G90 GALVANIZED STEEL

ALL WELDS SPRAYED WITH GALVANIZING COMPOUND

GASKET PROVIDED FOR UNIT TO ADAPTER SEALING

## CAMBRIDGEPORT STRONGLY RECOMMENDS CONFIRMING THE DIMENSIONS ON THIS SUBMITTAL

CURB ADAPTERS ARE BASED ON UNIT MANUFACTURERS STANDARD CURB DIMENSIONS.
CAMBRIDGEPORT CANNOT BE RESPONSIBLE FOR ANY DEVIATIONS FROM FACTORY DIMENSIONS OR INCORRECT MODEL NUMBERS.