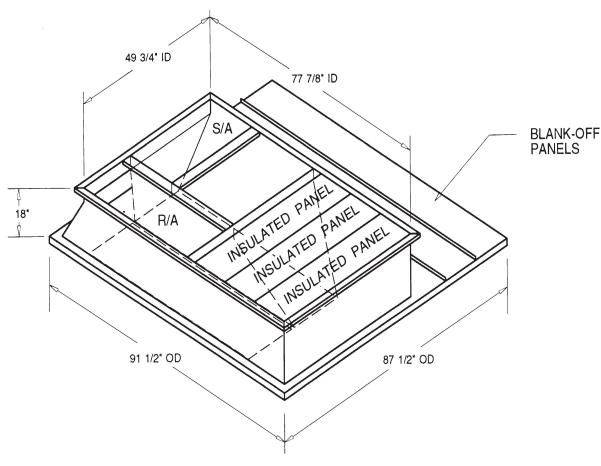

## Cambridgeport

| , | SUBMITT | TAL . |  |  |  |
|---|---------|-------|--|--|--|
|   |         |       |  |  |  |
|   |         |       |  |  |  |
|   |         |       |  |  |  |

Part Number 2000072

ONE PIECE WELDED CONSTRUCTION

FACTORY INSTALLED SUPPLY TRANSITIONS

FULLY INSULATED

**FEATURES** 

SUBMITTED TO \_
COMPANY \_
JOB NAME \_
EQUIPMENT \_
SIGNATURE \_

DATE

DESIGNED FOR EVEN WEIGHT DISTRIBUTION

FABRICATED OF HEAVY GAUGE G90 GALVANIZED STEEL

ALL WELDS SPRAYED WITH GALVANIZING COMPOUND

GASKET PROVIDED FOR UNIT TO ADAPTER SEALING

## CAMBRIDGEPORT STRONGLY RECOMMENDS CONFIRMING THE DIMENSIONS ON THIS SUBMITTAL

CURB ADAPTERS ARE BASED ON UNIT MANUFACTURERS STANDARD CURB DIMENSIONS.
CAMBRIDGEPORT CANNOT BE RESPONSIBLE FOR ANY DEVIATIONS FROM FACTORY DIMENSIONS OR INCORRECT MODEL NUMBERS.