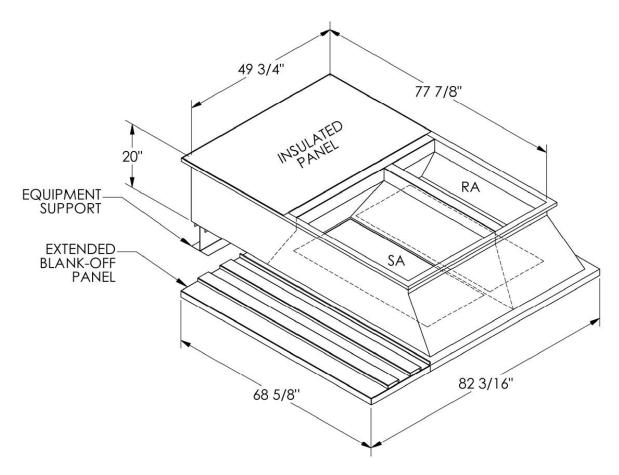

## **FEATURES**

ONE PIECE WELDED CONSTRUCTION

FACTORY INSTALLED SUPPLY TRANSITIONS

FULLY INSULATED

DESIGNED FOR EVEN WEIGHT DISTRIBUTION

FABRICATED OF HEAVY GAUGE G90 GALVANIZED STEEL

ALL WELDS SPRAYED WITH GALVANIZING COMPOUND

GASKET PROVIDED FOR UNIT TO ADAPTER SEALING

## CAMBRIDGEPORT STRONGLY RECOMMENDS CONFIRMING THE DIMENSIONS ON THIS SUBMITTAL

CURB ADAPTERS ARE BASED ON UNIT MANUFACTURERS STANDARD CURB DIMENSIONS.
CAMBRIDGEPORT CANNOT BE RESPONSIBLE FOR ANY DEVIATIONS FROM FACTORY DIMENSIONS OR INCORRECT MODEL NUMBERS.