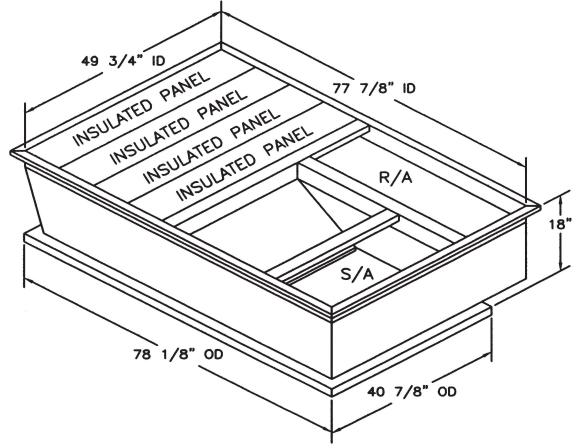

## FEATURES

ONE PIECE WELDED CONSTRUCTION

FACTORY INSTALLED SUPPLY TRANSITIONS

FULLY INSULATED

DESIGNED FOR EVEN WEIGHT DISTRIBUTION

FABRICATED OF HEAVY GAUGE G90 GALVANIZED STEEL

ALL WELDS SPRAYED WITH GALVANIZING COMPOUND

GASKET PROVIDED FOR UNIT TO ADAPTER SEALING

## CAMBRIDGEPORT STRONGLY RECOMMENDS CONFIRMING THE DIMENSIONS ON THIS SUBMITTAL CURB ADAPTERS ARE BASED ON UNIT MANUFACTURERS STANDARD CURB DIMENSIONS. CAMBRIDGEPORT CANNOT BE RESPONSIBLE FOR ANY DEVIATIONS FROM FACTORY DIMENSIONS OR INCORRECT MODEL NUMBERS.