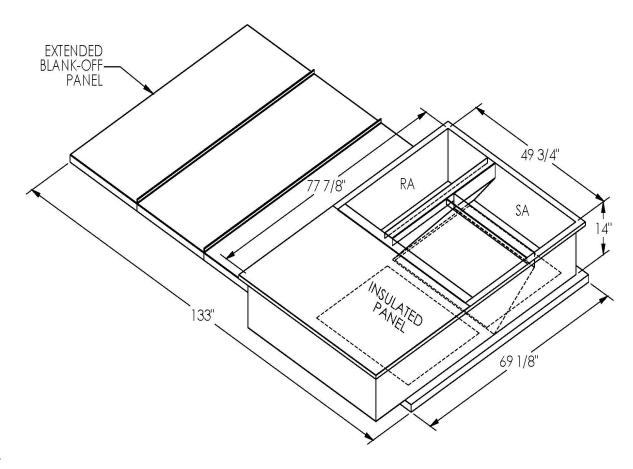

## Cambridgeport

| SUBMITTAL | Part Number |
|-----------|-------------|
|           | 2000088     |

## **FEATURES**

ONE PIECE WELDED CONSTRUCTION

FACTORY INSTALLED SUPPLY TRANSITIONS

FULLY INSULATED

DESIGNED FOR EVEN WEIGHT DISTRIBUTION

FABRICATED OF HEAVY GAUGE G90 GALVANIZED STEEL

ALL WELDS SPRAYED WITH GALVANIZING COMPOUND

GASKET PROVIDED FOR UNIT TO ADAPTER SEALING

## CAMBRIDGEPORT STRONGLY RECOMMENDS CONFIRMING THE DIMENSIONS ON THIS SUBMITTAL

CURB ADAPTERS ARE BASED ON UNIT MANUFACTURERS STANDARD CURB DIMENSIONS.
CAMBRIDGEPORT CANNOT BE RESPONSIBLE FOR ANY DEVIATIONS FROM FACTORY DIMENSIONS OR INCORRECT MODEL NUMBERS.