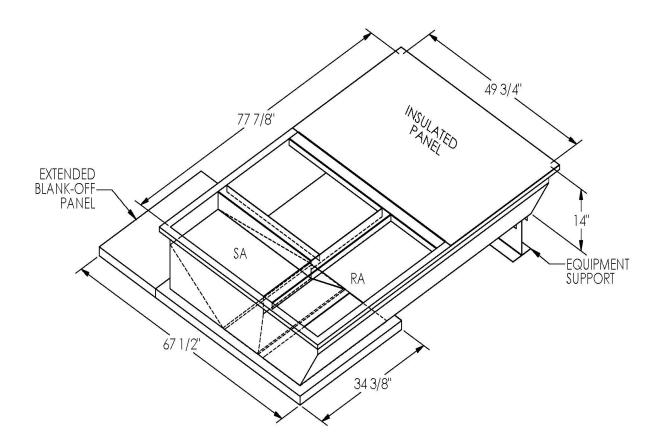

## CAMBRIDGEPORT STRONGLY RECOMMENDS CONFIRMING THE DIMENSIONS ON THIS SUBMITTAL

CURB ADAPTERS ARE BASED ON UNIT MANUFACTURERS STANDARD CURB DIMENSIONS.
CAMBRIDGEPORT CANNOT BE RESPONSIBLE FOR ANY DEVIATIONS FROM FACTORY DIMENSIONS OR INCORRECT MODEL NUMBERS.