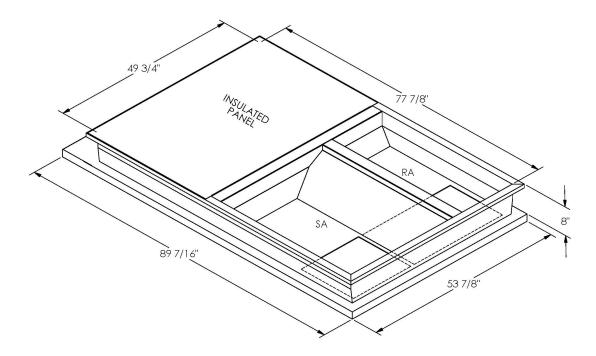

# Part Number 2000105

### FEATURES

ONE PIECE WELDED CONSTRUCTION FACTORY INSTALLED SUPPLY TRANSITIONS FULLY INSULATED DESIGNED FOR EVEN WEIGHT DISTRIBUTION FABRICATED OF HEAVY GAUGE G90 GALVANIZED STEEL ALL WELDS SPRAYED WITH GALVANIZING COMPOUND GASKET PROVIDED FOR UNIT TO ADAPTER SEALING

#### CAMBRIDGEPORT STRONGLY RECOMMENDS CONFIRMING THE DIMENSIONS ON THIS SUBMITTAL CURB ADAPTERS ARE BASED ON UNIT MANUFACTURERS STANDARD CURB DIMENSIONS. CAMBRIDGEPORT CANNOT BE RESPONSIBLE FOR ANY DEVIATIONS FROM FACTORY DIMENSIONS OR INCORRECT MODEL NUMBERS.