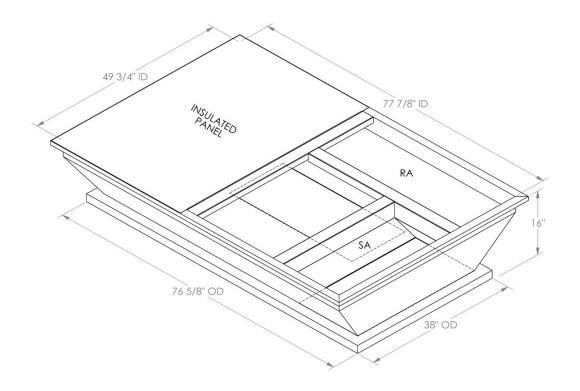

## **FEATURES**

ONE PIECE WELDED CONSTRUCTION

FACTORY INSTALLED SUPPLY TRANSITIONS

FULLY INSULATED

DESIGNED FOR EVEN WEIGHT DISTRIBUTION

FABRICATED OF HEAVY GAUGE G90 GALVANIZED STEEL

ALL WELDS SPRAYED WITH GALVANIZING COMPOUND

GASKET PROVIDED FOR UNIT TO ADAPTER SEALING