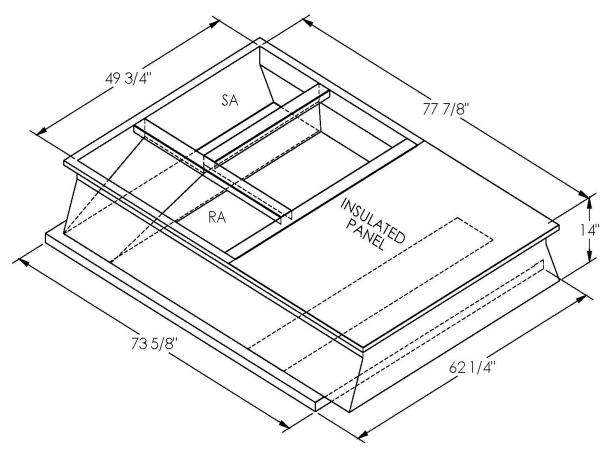

## Cambridgeport

| SUBMITTAL | Part Number |
|-----------|-------------|
|           | 2000118     |

DATE

## ONE DIEGE WEI DED CONGEDIO

ONE PIECE WELDED CONSTRUCTION

FACTORY INSTALLED SUPPLY TRANSITIONS

FULLY INSULATED

**FEATURES** 

DESIGNED FOR EVEN WEIGHT DISTRIBUTION

FABRICATED OF HEAVY GAUGE G90 GALVANIZED STEEL

ALL WELDS SPRAYED WITH GALVANIZING COMPOUND

GASKET PROVIDED FOR UNIT TO ADAPTER SEALING

## CAMBRIDGEPORT STRONGLY RECOMMENDS CONFIRMING THE DIMENSIONS ON THIS SUBMITTAL

CURB ADAPTERS ARE BASED ON UNIT MANUFACTURERS STANDARD CURB DIMENSIONS.
CAMBRIDGEPORT CANNOT BE RESPONSIBLE FOR ANY DEVIATIONS FROM FACTORY DIMENSIONS OR INCORRECT MODEL NUMBERS.