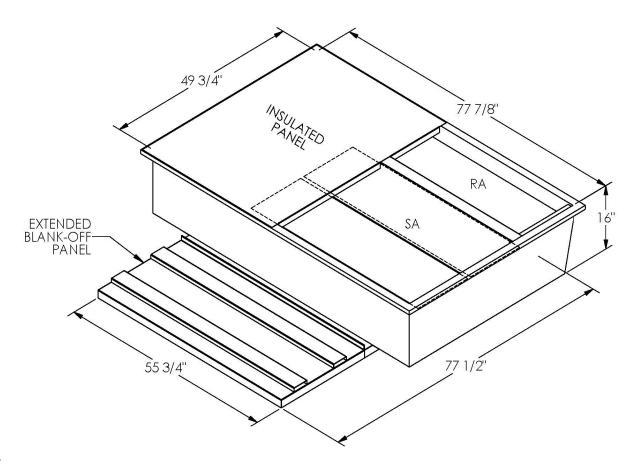

## **FEATURES**

ONE PIECE WELDED CONSTRUCTION

FACTORY INSTALLED SUPPLY TRANSITIONS

FULLY INSULATED

DESIGNED FOR EVEN WEIGHT DISTRIBUTION

FABRICATED OF HEAVY GAUGE G90 GALVANIZED STEEL

ALL WELDS SPRAYED WITH GALVANIZING COMPOUND

GASKET PROVIDED FOR UNIT TO ADAPTER SEALING

## CAMBRIDGEPORT STRONGLY RECOMMENDS CONFIRMING THE DIMENSIONS ON THIS SUBMITTAL

CURB ADAPTERS ARE BASED ON UNIT MANUFACTURERS STANDARD CURB DIMENSIONS.
CAMBRIDGEPORT CANNOT BE RESPONSIBLE FOR ANY DEVIATIONS FROM FACTORY DIMENSIONS OR INCORRECT MODEL NUMBERS.