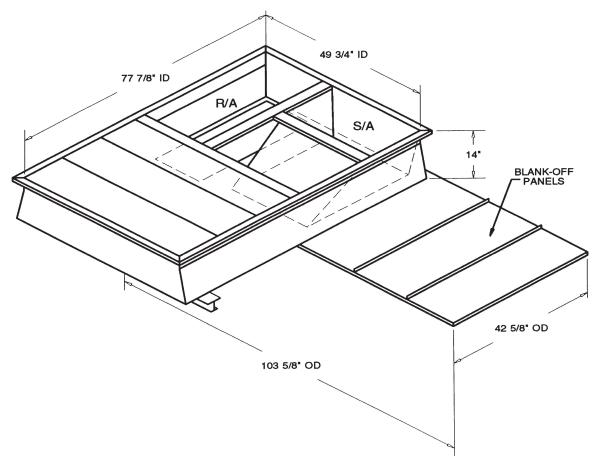

ONE PIECE WELDED CONSTRUCTION

FACTORY INSTALLED SUPPLY TRANSITIONS

FULLY INSULATED

**FEATURES** 

DESIGNED FOR EVEN WEIGHT DISTRIBUTION

FABRICATED OF HEAVY GAUGE G90 GALVANIZED STEEL

ALL WELDS SPRAYED WITH GALVANIZING COMPOUND

GASKET PROVIDED FOR UNIT TO ADAPTER SEALING

## CAMBRIDGEPORT STRONGLY RECOMMENDS CONFIRMING THE DIMENSIONS ON THIS SUBMITTAL

CURB ADAPTERS ARE BASED ON UNIT MANUFACTURERS STANDARD CURB DIMENSIONS.
CAMBRIDGEPORT CANNOT BE RESPONSIBLE FOR ANY DEVIATIONS FROM FACTORY DIMENSIONS OR INCORRECT MODEL NUMBERS.