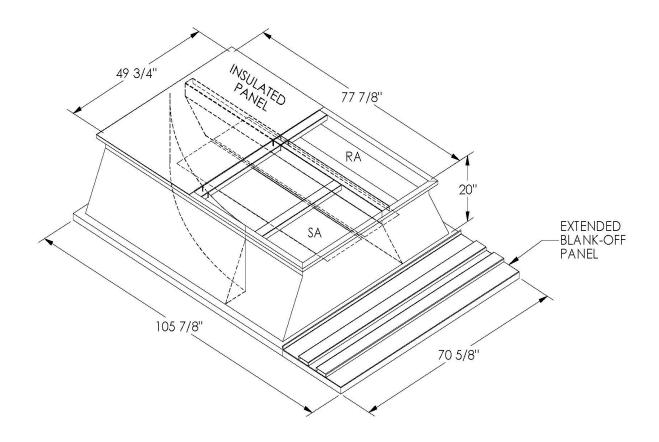

## Cambridgeport

| SUBMITTAL | Part Number |
|-----------|-------------|
|           | 2000120     |

## **FEATURES**

ONE PIECE WELDED CONSTRUCTION

FACTORY INSTALLED SUPPLY TRANSITIONS

FULLY INSULATED

DESIGNED FOR EVEN WEIGHT DISTRIBUTION

FABRICATED OF HEAVY GAUGE G90 GALVANIZED STEEL

ALL WELDS SPRAYED WITH GALVANIZING COMPOUND

GASKET PROVIDED FOR UNIT TO ADAPTER SEALING

## CAMBRIDGEPORT STRONGLY RECOMMENDS CONFIRMING THE DIMENSIONS ON THIS SUBMITTAL

CURB ADAPTERS ARE BASED ON UNIT MANUFACTURERS STANDARD CURB DIMENSIONS.
CAMBRIDGEPORT CANNOT BE RESPONSIBLE FOR ANY DEVIATIONS FROM FACTORY DIMENSIONS OR INCORRECT MODEL NUMBERS.