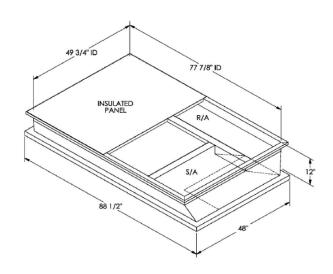

## **FEATURES**

ONE PIECE WELDED CONSTRUCTION

FACTORY INSTALLED SUPPLY TRANSITIONS

FULLY INSULATED

DESIGNED FOR EVEN WEIGHT DISTRIBUTION

FABRICATED OF HEAVY GAUGE G90 GALVANIZED STEEL

ALL WELDS SPRAYED WITH GALVANIZING COMPOUND

GASKET PROVIDED FOR UNIT TO ADAPTER SEALING

## CAMBRIDGEPORT STRONGLY RECOMMENDS CONFIRMING THE DIMENSIONS ON THIS SUBMITTAL

CURB ADAPTERS ARE BASED ON UNIT MANUFACTURERS STANDARD CURB DIMENSIONS.
CAMBRIDGEPORT CANNOT BE RESPONSIBLE FOR ANY DEVIATIONS FROM FACTORY DIMENSIONS OR INCORRECT MODEL NUMBERS.