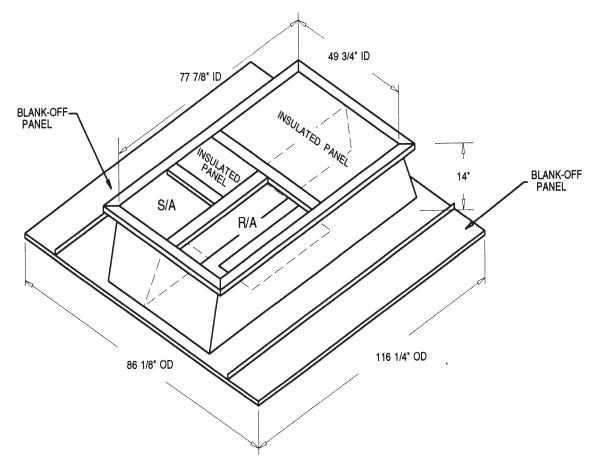

## **FEATURES**

ONE PIECE WELDED CONSTRUCTION

FACTORY INSTALLED SUPPLY TRANSITIONS

FULLY INSULATED

DESIGNED FOR EVEN WEIGHT DISTRIBUTION

FABRICATED OF HEAVY GAUGE G90 GALVANIZED STEEL

ALL WELDS SPRAYED WITH GALVANIZING COMPOUND

GASKET PROVIDED FOR UNIT TO ADAPTER SEALING

## CAMBRIDGEPORT STRONGLY RECOMMENDS CONFIRMING THE DIMENSIONS ON THIS SUBMITTAL

CURB ADAPTERS ARE BASED ON UNIT MANUFACTURERS STANDARD CURB DIMENSIONS.
CAMBRIDGEPORT CANNOT BE RESPONSIBLE FOR ANY DEVIATIONS FROM FACTORY DIMENSIONS OR INCORRECT MODEL NUMBERS.