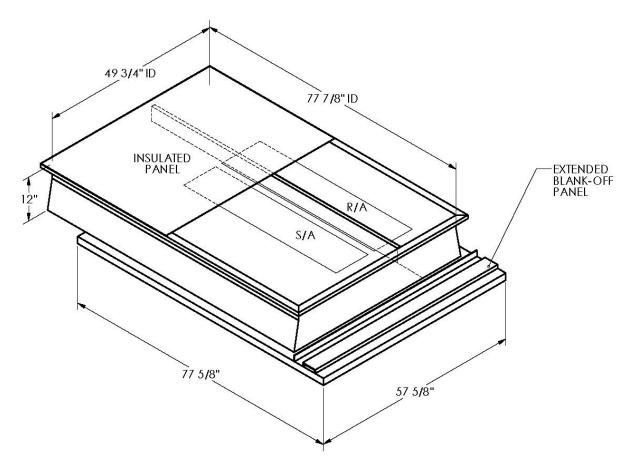

## **FEATURES**

ONE PIECE WELDED CONSTRUCTION

FACTORY INSTALLED SUPPLY TRANSITIONS

FULLY INSULATED

DESIGNED FOR EVEN WEIGHT DISTRIBUTION

FABRICATED OF HEAVY GAUGE G90 GALVANIZED STEEL

ALL WELDS SPRAYED WITH GALVANIZING COMPOUND

GASKET PROVIDED FOR UNIT TO ADAPTER SEALING

## CAMBRIDGEPORT STRONGLY RECOMMENDS CONFIRMING THE DIMENSIONS ON THIS SUBMITTAL

CURB ADAPTERS ARE BASED ON UNIT MANUFACTURERS STANDARD CURB DIMENSIONS.
CAMBRIDGEPORT CANNOT BE RESPONSIBLE FOR ANY DEVIATIONS FROM FACTORY DIMENSIONS OR INCORRECT MODEL NUMBERS.