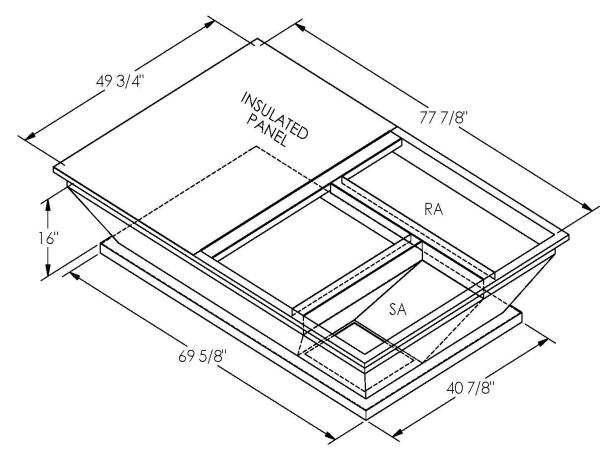

ONE PIECE WELDED CONSTRUCTION

FACTORY INSTALLED SUPPLY TRANSITIONS

FULLY INSULATED

**FEATURES** 

DESIGNED FOR EVEN WEIGHT DISTRIBUTION

FABRICATED OF HEAVY GAUGE G90 GALVANIZED STEEL

ALL WELDS SPRAYED WITH GALVANIZING COMPOUND

GASKET PROVIDED FOR UNIT TO ADAPTER SEALING

## CAMBRIDGEPORT STRONGLY RECOMMENDS CONFIRMING THE DIMENSIONS ON THIS SUBMITTAL

CURB ADAPTERS ARE BASED ON UNIT MANUFACTURERS STANDARD CURB DIMENSIONS.
CAMBRIDGEPORT CANNOT BE RESPONSIBLE FOR ANY DEVIATIONS FROM FACTORY DIMENSIONS OR INCORRECT MODEL NUMBERS.