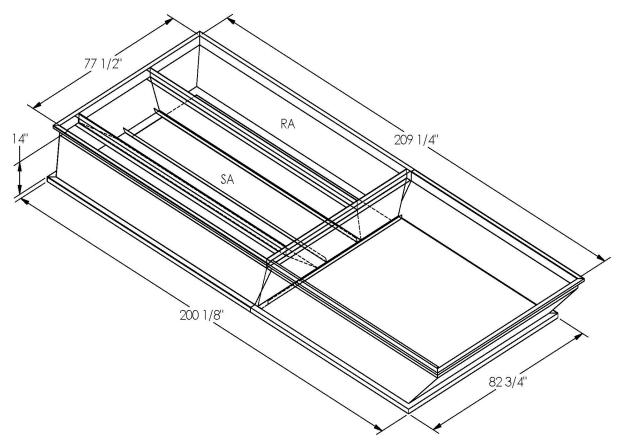

## ONE DIEGE WEI DED OON

ONE PIECE WELDED CONSTRUCTION

FACTORY INSTALLED SUPPLY TRANSITIONS

FULLY INSULATED

**FEATURES** 

DESIGNED FOR EVEN WEIGHT DISTRIBUTION

FABRICATED OF HEAVY GAUGE G90 GALVANIZED STEEL

ALL WELDS SPRAYED WITH GALVANIZING COMPOUND

GASKET PROVIDED FOR UNIT TO ADAPTER SEALING

## CAMBRIDGEPORT STRONGLY RECOMMENDS CONFIRMING THE DIMENSIONS ON THIS SUBMITTAL

CURB ADAPTERS ARE BASED ON UNIT MANUFACTURERS STANDARD CURB DIMENSIONS.
CAMBRIDGEPORT CANNOT BE RESPONSIBLE FOR ANY DEVIATIONS FROM FACTORY DIMENSIONS OR INCORRECT MODEL NUMBERS.