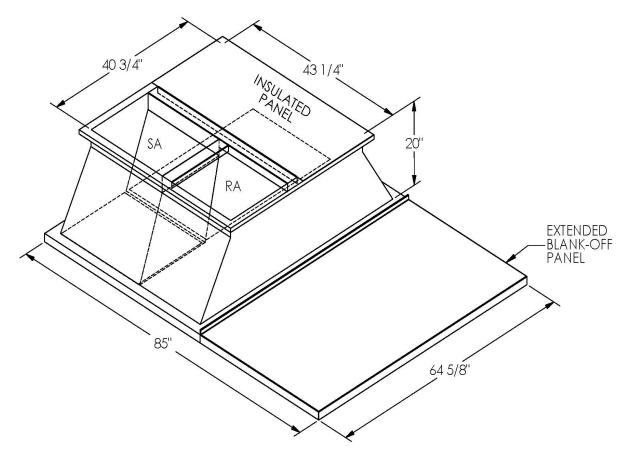

## CAMBRIDGEPORT STRONGLY RECOMMENDS CONFIRMING THE DIMENSIONS ON THIS SUBMITTAL

CURB ADAPTERS ARE BASED ON UNIT MANUFACTURERS STANDARD CURB DIMENSIONS.
CAMBRIDGEPORT CANNOT BE RESPONSIBLE FOR ANY DEVIATIONS FROM FACTORY DIMENSIONS OR INCORRECT MODEL NUMBERS.