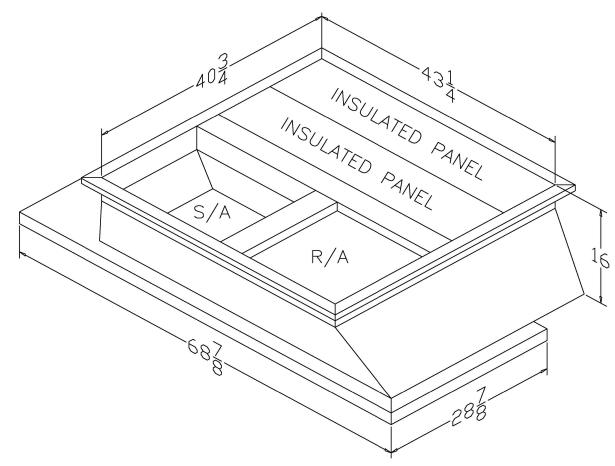

## Cambridgeport

| SUBMITTAL | Part Number |
|-----------|-------------|
|           | 2000227     |

ONE PIECE WELDED CONSTRUCTION

FACTORY INSTALLED SUPPLY TRANSITIONS

FULLY INSULATED

**FEATURES** 

DESIGNED FOR EVEN WEIGHT DISTRIBUTION

FABRICATED OF HEAVY GAUGE G90 GALVANIZED STEEL

ALL WELDS SPRAYED WITH GALVANIZING COMPOUND

GASKET PROVIDED FOR UNIT TO ADAPTER SEALING

## CAMBRIDGEPORT STRONGLY RECOMMENDS CONFIRMING THE DIMENSIONS ON THIS SUBMITTAL

CURB ADAPTERS ARE BASED ON UNIT MANUFACTURERS STANDARD CURB DIMENSIONS.
CAMBRIDGEPORT CANNOT BE RESPONSIBLE FOR ANY DEVIATIONS FROM FACTORY DIMENSIONS OR INCORRECT MODEL NUMBERS.