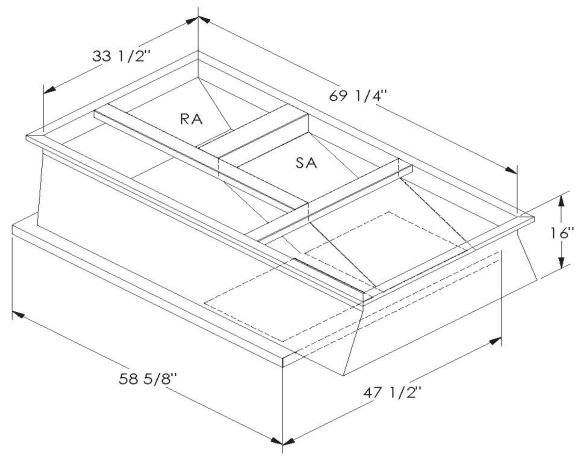

## CAMBRIDGEPORT STRONGLY RECOMMENDS CONFIRMING THE DIMENSIONS ON THIS SUBMITTAL

CURB ADAPTERS ARE BASED ON UNIT MANUFACTURERS STANDARD CURB DIMENSIONS.
CAMBRIDGEPORT CANNOT BE RESPONSIBLE FOR ANY DEVIATIONS FROM FACTORY DIMENSIONS OR INCORRECT MODEL NUMBERS.