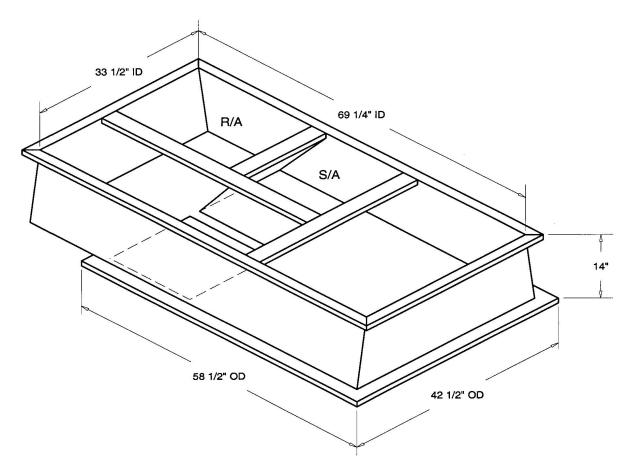

## CAMBRIDGEPORT STRONGLY RECOMMENDS CONFIRMING THE DIMENSIONS ON THIS SUBMITTAL

CURB ADAPTERS ARE BASED ON UNIT MANUFACTURERS STANDARD CURB DIMENSIONS.
CAMBRIDGEPORT CANNOT BE RESPONSIBLE FOR ANY DEVIATIONS FROM FACTORY DIMENSIONS OR INCORRECT MODEL NUMBERS.